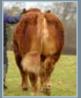

ny have great growth potential, tremendous width and impressive conformation.
- Senior Champion at the Festival de l'Elevage at Brive 2011
- French Index 119.



### **ROUNDHILL SATURN ET**

Tag no: IE241280210614 D.O.B: 15/12/2001





- Sired by the famous Ideal 23 out of Roundhill Meridian a Geant daughter
- Consistent producer of well balanced, nicely muscled stylish cattle.



Son: Carwin Figgero



Daughter: Carwin Dupont



### **EMERSON**

Tag no: FR8749301592 D.O.B: 05/09/2009





- Emerson has size, length, exceptional width and tremendous muscling.
- Progeny are consistently good long, clean, powerful, well balanced and well muscled.
- Daughters are breeding exceptionally well at Ardlea
   Elite herds.
- Sire of Junior Limousin Female Champion at the Irish National Show 2012.



Emerson (hindquarter)



Daughter: Elite Hope



Son: Elite Hunter



### **IVOIRE PP**

Tag no: FR8758730975 D.O.B: 28/03/13



Sire: Fanon P Tigris RR
Canon

Canon

Clovis RR
Bouquet

- Ivoire is a super stylish homozygous polled
   Limousin bull
- Ivoire has two quality polled Limousin bulls in his pedigree Tigris and Clovis. They are the only two qualified polled bulls in France
- First calves are easily born
- All the calves will be polled.



Grand Sire: Tigris



voire

### **IDALGO PP**

Tag no: FR8758730945 D.O.B: 02/02/2013



Sire: Fanon P Tigris
Canon

Dam: Fanfare Clovis
Nellie

- Idalgo is homozygous polled, all the progeny will be polled.
- He is a long, well muscled bull with an excellent pelvic area.
- He has a truly exceptional temperament.
- He has two of the most famo