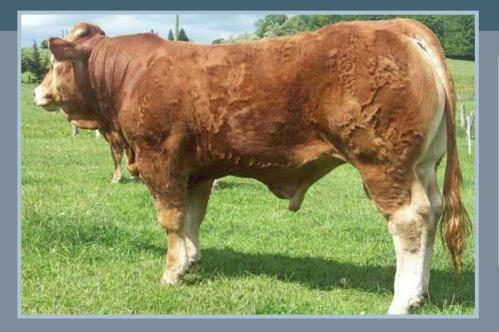

### **ARDLEA DAN**

Tag no: IE221064580751 D.O.B: 11/09/2008

- Sire: Vivaldi Omar Naphtaline
- Dam: Bremore Verynice Nenuphar 0172 Rucie B

- Consistent breeder of square cattle, well balanced between muscle and skeletal development.
- Good temperament.
- Vivaldi (sire) daughters are exceptionally milky with perfectuders.

Dan's perfect pelvis

Champion Limousin Carrick 2014

Heifer calf sired by Dan