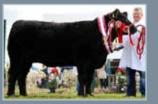

### **ARDLEA DAN**

Tag no: IE221064580751 D.O.B: 11/09/2008

- Sire: Vivaldi Omar Naphtaline
- Dam: Bremore Verynice Nenuphar 0172 Rucie B

- Consistent breeder of square cattle, well balanced between muscle and skeletal development.
- Good temperament.
- Vivaldi (sire) daughters are exceptionally milky with perfectuders.

Dan's perfect pelvis

Champion Limousin Carrick 2014

Heifer calf sired by Dan