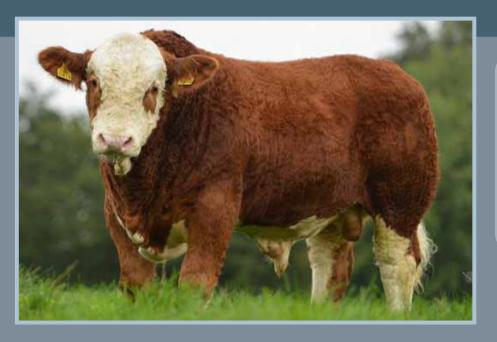

### **ARDLEA DAN**

Tag no: IE221064580751 D.O.B: 11/09/2008

- Sire: Vivaldi Omar Naphtaline
- Dam: Bremore Verynice Nenuphar 0172 Rucie B

- Consistent breeder of square cattle, well balanced between muscle and skeletal development.
- Good temperament.
- Vivaldi (sire) daughters are exceptionally milky with perfectuders.

Dan's perfect pelvis

Champion Limousin Carrick 2014

Heifer calf sired by Dan