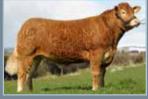

### **CASIMIR 65 RR**

Tag no: FR1932638129 D.O.B: 26/09/2007

Sire: Neuf Cassis
Jungle

Dam: Sucrette Oignon
Leone

- French proven bull sired by Neuf qualified RR.
- Daughters are excellent, milky, good udders, functional, easily fleshed and quiet.
- Super temperament.