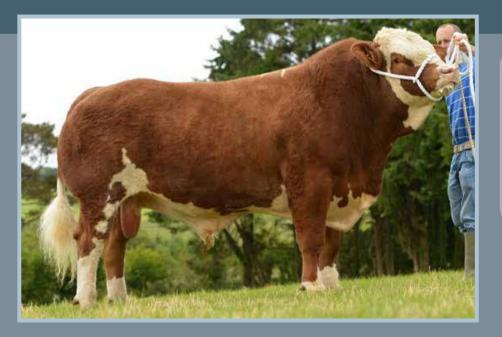

### **ARDLEA DAN**

Tag no: IE221064580751 D.O.B: 11/09/2008

- Sire: Vivaldi Omar Naphtaline
- Dam: Bremore Verynice Nenuphar 0172 Rucie B

- Consistent breeder of square cattle, well balanced between muscle and skeletal development.
- Good temperament.
- Vivaldi (sire) daughters are exceptionally milky with perfectuders.

Dan's perfect pelvis

Champion Limousin Carrick 2014

Heifer calf sired by Dan