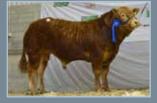

### **ELITE ICE CREAM**

Tag no: IE221062760982 D.O.B: 20/12/2013

- Sired by Ampertaine Elgin from a powerful easily fleshed Emerson dam.
- Ice Cream impresses with his power, volume, width and exceptional muscle development both in hindquarter and top. He has a super temperament.
- Three full sisters have been retained in the Ardlea - Elite herds, they impress with their shape and style.
- Carrier of the double muscle gene (Q204X).

Full Sister: Elite Ivy League