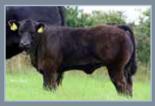

### **CASIMIR 65 RR**

Tag no: FR1932638129 D.O.B: 26/09/2007

Sire: Neuf Cassis
Jungle

Dam: Sucrette Oignon
Leone

- French proven bull sired by Neuf qualified RR.
- Daughters are excellent, milky, good udders, functional, easily fleshed and quiet.
- Super temperament.