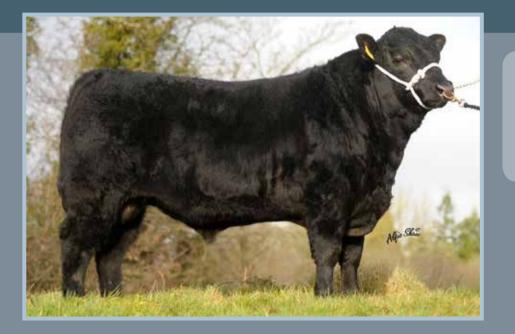

### **ELITE FOREVER BRILL ET**

Tag no: IE221062720723 D.O.B: 29/09/2010

Sire: Wilodge Vantastic Wilodge Tonka Ravenelle

Dam: Ardlea Coillte Vision 0147 Saga

- Forever Brill has proven himself on the commercial and pedigree show scene in the UK and Ireland.
- He transmits extreme muscling, length, width correctness and style.
- Sire of Brenmick Joy sold at Rec Ladies Sale for 10,000 gns to John Richadson, Ghyll House
- Sire of 'Price Tag', Suprem Champion 2015 Livescot.
- Sire of Junior All Ireland Female 2014.

**Brenmick Joy** 

Crossbred heifer

Price Tag