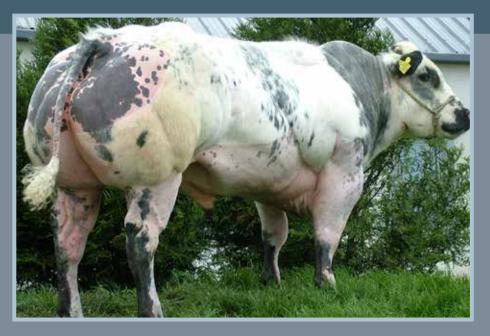

### **ELITE ICE CREAM**

Tag no: IE221062760982 D.O.B: 20/12/2013

- Sired by Ampertaine Elgin from a powerful easily fleshed Emerson dam.
- Ice Cream impresses with his power, volume, width and exceptional muscle development both in hindquarter and top. He has a super temperament.
- Three full sisters have been retained in the Ardlea - Elite herds, they impress with their shape and style.
- Carrier of the double muscle gene (Q204X).

Full Sister: Elite Ivy League