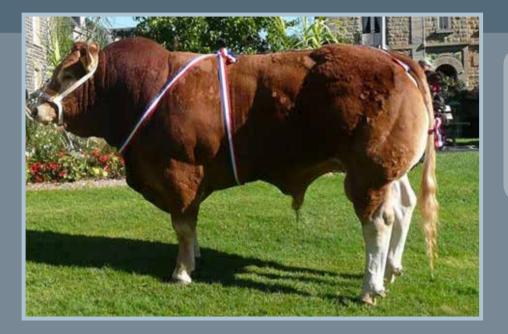

### **ARDLEA DAN**

Tag no: IE221064580751 D.O.B: 11/09/2008

- Sire: Vivaldi Omar Naphtaline
- Dam: Bremore Verynice Nenuphar 0172 Rucie B

- Consistent breeder of square cattle, well balanced between muscle and skeletal development.
- Good temperament.
- Vivaldi (sire) daughters are exceptionally milky with perfectuders.

Dan's perfect pelvis

Champion Limousin Carrick 2014

Heifer calf sired by Dan