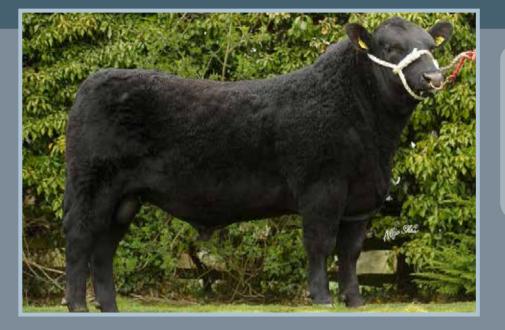

### **ARDLEA DAN**

Tag no: IE221064580751 D.O.B: 11/09/2008

- Sire: Vivaldi Omar Naphtaline
- Dam: Bremore Verynice Nenuphar 0172 Rucie B

- Consistent breeder of square cattle, well balanced between muscle and skeletal development.
- Good temperament.
- Vivaldi (sire) daughters are exceptionally milky with perfectuders.

Dan's perfect pelvis

Champion Limousin Carrick 2014

Heifer calf sired by Dan