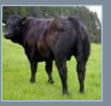

### **CASIMIR 65 RR**

Tag no: FR1932638129 D.O.B: 26/09/2007

Sire: Neuf Cassis
Jungle

Dam: Sucrette Oignon
Leone

- French proven bull sired by Neuf qualified RR.
- Daughters are excellent, milky, good udders, functional, easily fleshed and quiet.
- Super temperament.