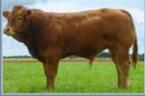

### **ARDLEA DAN**

Tag no: IE221064580751 D.O.B: 11/09/2008

- Sire: Vivaldi Omar Naphtaline
- Dam: Bremore Verynice Nenuphar 0172 Rucie B

- Consistent breeder of square cattle, well balanced between muscle and skeletal development.
- Good temperament.
- Vivaldi (sire) daughters are exceptionally milky with perfectuders.

Dan's perfect pelvis

Champion Limousin Carrick 2014

Heifer calf sired by Dan