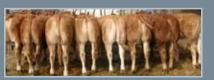

### **ARDLEA DAN**

Tag no: IE221064580751 D.O.B: 11/09/2008

- Sire: Vivaldi Omar Naphtaline
- Dam: Bremore Verynice Nenuphar 0172 Rucie B

- Consistent breeder of square cattle, well balanced between muscle and skeletal development.
- Good temperament.
- Vivaldi (sire) daughters are exceptionally milky with perfectuders.

Dan's perfect pelvis

Champion Limousin Carrick 2014

Heifer calf sired by Dan