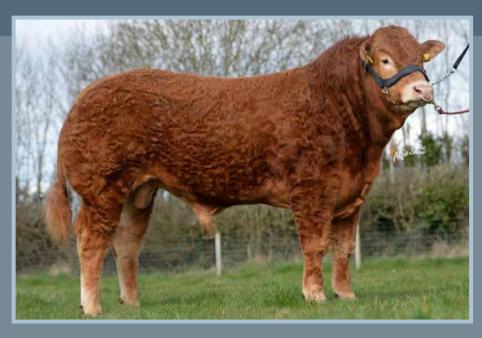

### **ELITE ICE CREAM**

Tag no: IE221062760982 D.O.B: 20/12/2013

- Sired by Ampertaine Elgin from a powerful easily fleshed Emerson dam.
- Ice Cream impresses with his power, volume, width and exceptional muscle development both in hindquarter and top. He has a super temperament.
- Three full sisters have been retained in the Ardlea - Elite herds, they impress with their shape and style.
- Carrier of the double muscle gene (Q204X).

Full Sister: Elite Ivy League