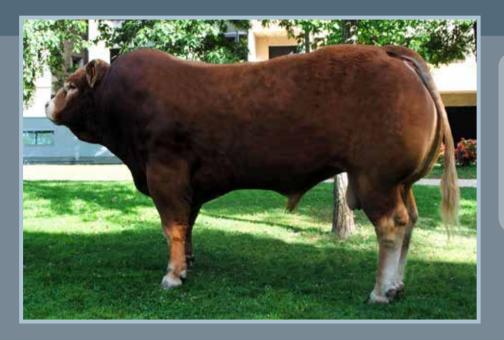

### **ROUNDHILL SATURN ET**

Tag no: IE241280210614 D.O.B: 15/12/2001

- Sired by the famous Ideal 23 out of Roundhill Meridian a Geant daughter
- Consistent producer of well balanced, nicely muscled stylish cattle.

Son: Carwin Figgero

Daughter: Carwin Dupont