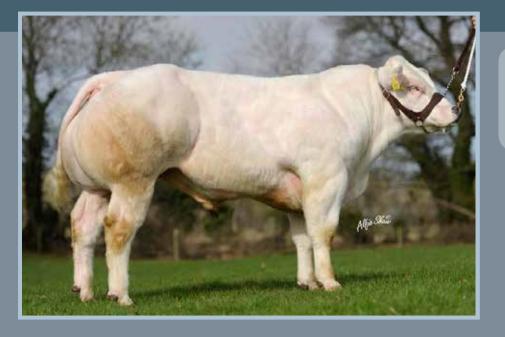

### **ARDLEA DAN**

Tag no: IE221064580751 D.O.B: 11/09/2008

- Sire: Vivaldi Omar Naphtaline
- Dam: Bremore Verynice Nenuphar 0172 Rucie B

- Consistent breeder of square cattle, well balanced between muscle and skeletal development.
- Good temperament.
- Vivaldi (sire) daughters are exceptionally milky with perfectuders.

Dan's perfect pelvis

Champion Limousin Carrick 2014

Heifer calf sired by Dan