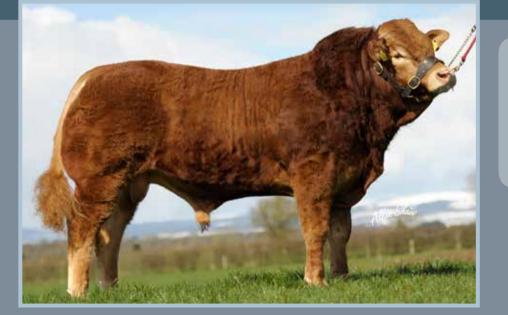

### **ARDLEA DAN**

Tag no: IE221064580751 D.O.B: 11/09/2008

- Sire: Vivaldi Omar Naphtaline
- Dam: Bremore Verynice Nenuphar 0172 Rucie B

- Consistent breeder of square cattle, well balanced between muscle and skeletal development.
- Good temperament.
- Vivaldi (sire) daughters are exceptionally milky with perfectuders.

Dan's perfect pelvis

Champion Limousin Carrick 2014

Heifer calf sired by Dan