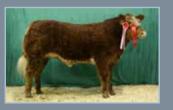

### **ELITE ICE CREAM**

Tag no: IE221062760982 D.O.B: 20/12/2013

- Sired by Ampertaine Elgin from a powerful easily fleshed Emerson dam.
- Ice Cream impresses with his power, volume, width and exceptional muscle development both in hindquarter and top. He has a super temperament.
- Three full sisters have been retained in the Ardlea - Elite herds, they impress with their shape and style.
- Carrier of the double muscle gene (Q204X).