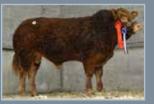

### **ARDLEA DAN**

Tag no: IE221064580751 D.O.B: 11/09/2008

- Sire: Vivaldi Omar Naphtaline
- Dam: Bremore Verynice Nenuphar 0172 Rucie B

- Consistent breeder of square cattle, well balanced between muscle and skeletal development.
- Good temperament.
- Vivaldi (sire) daughters are exceptionally milky with perfectuders.

Dan's perfect pelvis

Champion Limousin Carrick 2014

Heifer calf sired by Dan