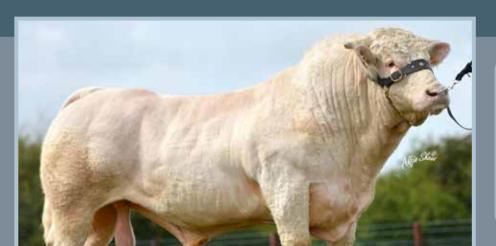

### **ARDLEA DAN**

Tag no: IE221064580751 D.O.B: 11/09/2008

- Sire: Vivaldi Omar Naphtaline
- Dam: Bremore Verynice Nenuphar 0172 Rucie B

- Consistent breeder of square cattle, well balanced between muscle and skeletal development.
- Good temperament.
- Vivaldi (sire) daughters are exceptionally milky with perfectuders.

Dan's perfect pelvis

Champion Limousin Carrick 2014

Heifer calf sired by Dan