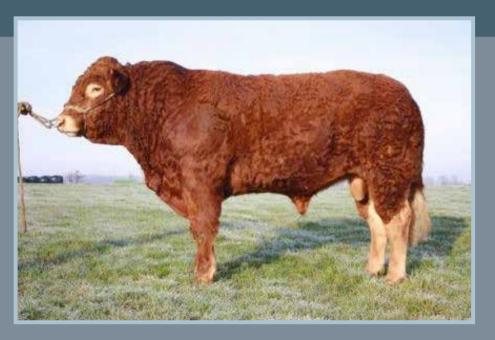

### **ARDLEA DAN**

Tag no: IE221064580751 D.O.B: 11/09/2008

- Sire: Vivaldi Omar Naphtaline
- Dam: Bremore Verynice Nenuphar 0172 Rucie B

- Consistent breeder of square cattle, well balanced between muscle and skeletal development.
- Good temperament.
- Vivaldi (sire) daughters are exceptionally milky with perfectuders.

Dan's perfect pelvis

Champion Limousin Carrick 2014

Heifer calf sired by Dan