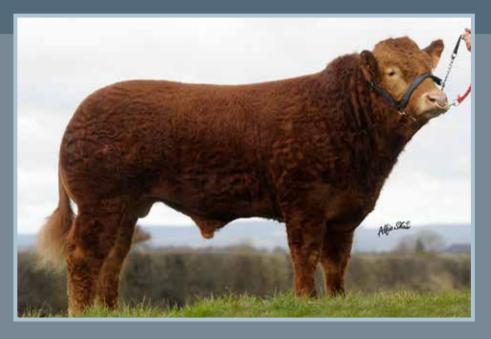

### **ARDLEA DAN**

Tag no: IE221064580751 D.O.B: 11/09/2008

- Sire: Vivaldi Omar Naphtaline
- Dam: Bremore Verynice Nenuphar 0172 Rucie B

- Consistent breeder of square cattle, well balanced between muscle and skeletal development.
- Good temperament.
- Vivaldi (sire) daughters are exceptionally milky with perfectuders.

Dan's perfect pelvis

Champion Limousin Carrick 2014

Heifer calf sired by Dan