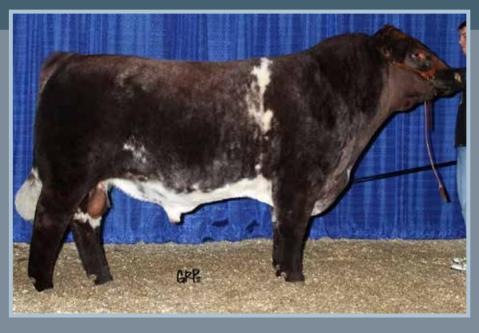

### **ARDLEA DAN**

Tag no: IE221064580751 D.O.B: 11/09/2008

- Sire: Vivaldi Omar Naphtaline
- Dam: Bremore Verynice Nenuphar 0172 Rucie B

- Consistent breeder of square cattle, well balanced between muscle and skeletal development.
- Good temperament.
- Vivaldi (sire) daughters are exceptionally milky with perfectuders.

Dan's perfect pelvis

Champion Limousin Carrick 2014

Heifer calf sired by Dan