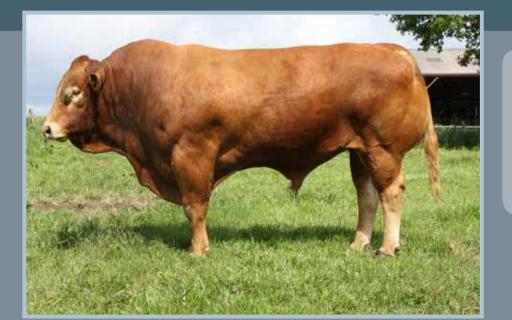

### **ELITE ICE CREAM**

Tag no: IE221062760982 D.O.B: 20/12/2013

- Sired by Ampertaine Elgin from a powerful easily fleshed Emerson dam.
- Ice Cream impresses with his power, volume, width and exceptional muscle development both in hindquarter and top. He has a super temperament.
- Three full sisters have been retained in the Ardlea - Elite herds, they impress with their shape and style.
- Carrier of the double muscle gene (Q204X).

Full Sister: Elite Ivy League