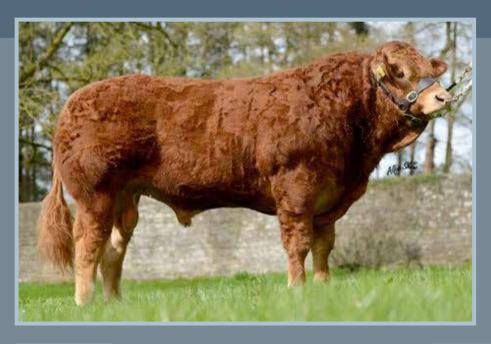

### **TOMSCHOICE IRONSTONE**

Tag no: UK124148500283 D.O.B: 28/11/2013

- Ironstone has size, length, width and excellent muscle development.
- Sired by Kaprico Eravelle, a trait leader for gestation length and calving ease.
- Super temperament
- Two copies of F94L profit gene