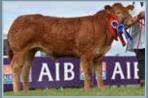

### **ARDLEA DAN**

Tag no: IE221064580751 D.O.B: 11/09/2008

- Sire: Vivaldi Omar Naphtaline
- Dam: Bremore Verynice Nenuphar 0172 Rucie B

- Consistent breeder of square cattle, well balanced between muscle and skeletal development.
- Good temperament.
- Vivaldi (sire) daughters are exceptionally milky with perfectuders.

Dan's perfect pelvis

Champion Limousin Carrick 2014

Heifer calf sired by Dan