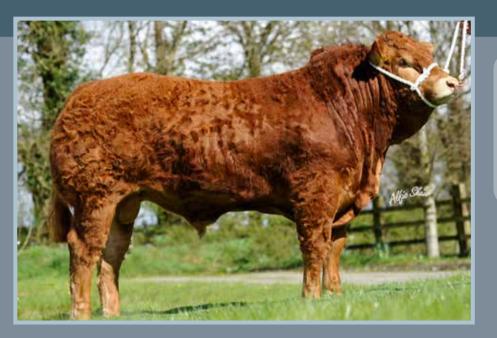

### **ELITE FOREVER BRILL ET**

Tag no: IE221062720723 D.O.B: 29/09/2010

Sire: Wilodge Vantastic Wilodge Tonka Ravenelle

Dam: Ardlea Coillte Vision 0147 Saga

- Forever Brill has proven himself on the commercial and pedigree show scene in the UK and Ireland.
- He transmits extreme muscling, length, width correctness and style.
- Sire of Brenmick Joy sold at Rec Ladies Sale for 10,000 gns to John Richadson, Ghyll House
- Sire of 'Price Tag', Suprem Champion 2015 Livescot.
- Sire of Junior All Ireland Female 2014.

**Brenmick Joy** 

Crossbred heifer

Price Tag