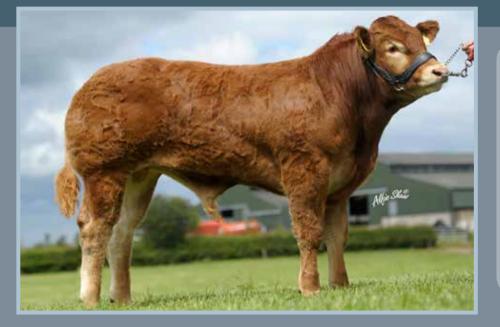

### **VOLCAN**

Tag no: FR2305267197 D.O.B: 23/09/2004

Sire: Ramier Nirvana Fleurette

Dam: Safrane Highlander Lame

- Sons have power and width whilst daughters are milky and feminine.
- Great results on ¾ Limousin and Limousin x B.Blue cows.
- Daughter Bougie sold for €16,400 at Prestige X.
- Two copies of F94L profit gene

Daughter: Bougie

Show Champion: Volcan