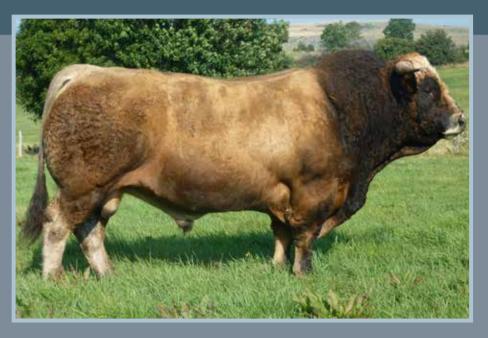

### **ARDLEA DAN**

Tag no: IE221064580751 D.O.B: 11/09/2008

- Sire: Vivaldi Omar Naphtaline
- Dam: Bremore Verynice Nenuphar 0172 Rucie B

- Consistent breeder of square cattle, well balanced between muscle and skeletal development.
- Good temperament.
- Vivaldi (sire) daughters are exceptionally milky with perfectuders.