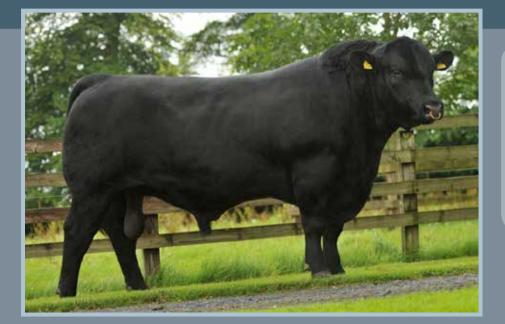

### **ARDLEA DAN**

Tag no: IE221064580751 D.O.B: 11/09/2008

- Sire: Vivaldi Omar Naphtaline
- Dam: Bremore Verynice Nenuphar 0172 Rucie B

- Consistent breeder of square cattle, well balanced between muscle and skeletal development.
- Good temperament.
- Vivaldi (sire) daughters are exceptionally milky with perfectuders.

Dan's perfect pelvis

Champion Limousin Carrick 2014

Heifer calf sired by Dan