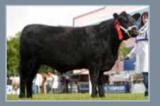

### **ARDLEA DAN**

Tag no: IE221064580751 D.O.B: 11/09/2008

- Sire: Vivaldi Omar Naphtaline
- Dam: Bremore Verynice Nenuphar 0172 Rucie B

- Consistent breeder of square cattle, well balanced between muscle and skeletal development.
- Good temperament.
- Vivaldi (sire) daughters are exceptionally milky with perfectuders.

Dan's perfect pelvis

Champion Limousin Carrick 2014

Heifer calf sired by Dan