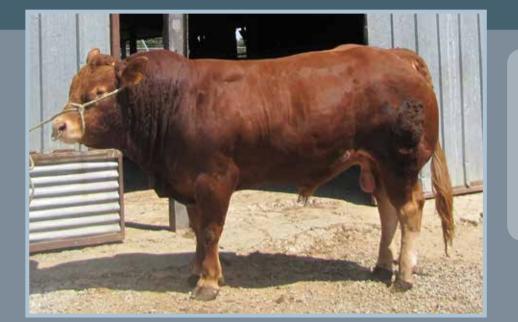

### **ARDLEA DAN**

Tag no: IE221064580751 D.O.B: 11/09/2008

- Sire: Vivaldi Omar Naphtaline
- Dam: Bremore Verynice Nenuphar 0172 Rucie B

- Consistent breeder of square cattle, well balanced between muscle and skeletal development.
- Good temperament.
- Vivaldi (sire) daughters are exceptionally milky with perfectuders.

Dan's perfect pelvis

Champion Limousin Carrick 2014

Heifer calf sired by Dan