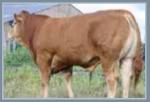

### **ARDLEA DAN**

Tag no: IE221064580751 D.O.B: 11/09/2008

- Sire: Vivaldi Omar Naphtaline
- Dam: Bremore Verynice Nenuphar 0172 Rucie B

- Consistent breeder of square cattle, well balanced between muscle and skeletal development.
- Good temperament.
- Vivaldi (sire) daughters are exceptionally milky with perfectuders.

Dan's perfect pelvis

Champion Limousin Carrick 2014

Heifer calf sired by Dan