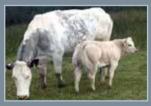

### **VOLCAN**

Tag no: FR2305267197 D.O.B: 23/09/2004

Sire: Ramier Nirvana Fleurette

Dam: Safrane Highlander Lame

- Sons have power and width whilst daughters are milky and feminine.
- Great results on ¾ Limousin and Limousin x B.Blue cows.
- Daughter Bougie sold for €16,400 at Prestige X.
- Two copies of F94L profit gene

Daughter: Bougie

Show Champion: Volcan