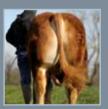

### **ARDLEA DAN**

Tag no: IE221064580751 D.O.B: 11/09/2008

- Sire: Vivaldi Omar Naphtaline
- Dam: Bremore Verynice Nenuphar 0172 Rucie B

- Consistent breeder of square cattle, well balanced between muscle and skeletal development.
- Good temperament.
- Vivaldi (sire) daughters are exceptionally milky with perfectuders.

Dan's perfect pelvis

Champion Limousin Carrick 2014

Heifer calf sired by Dan