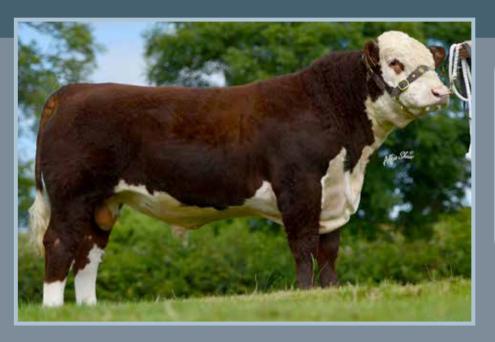

### **ARDLEA DAN**

Tag no: IE221064580751 D.O.B: 11/09/2008

- Sire: Vivaldi Omar Naphtaline
- Dam: Bremore Verynice Nenuphar 0172 Rucie B

- Consistent breeder of square cattle, well balanced between muscle and skeletal development.
- Good temperament.
- Vivaldi (sire) daughters are exceptionally milky with perfectuders.

Dan's perfect pelvis

Champion Limousin Carrick 2014

Heifer calf sired by Dan