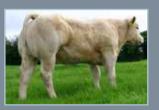

### **TOMSCHOICE IRONSTONE**

Tag no: UK124148500283 D.O.B: 28/11/2013

- Ironstone has size, length, width and excellent muscle development.
- Sired by Kaprico Eravelle, a trait leader for gestation length and calving ease.
- Super temperament
- Two copies of F94L profit gene

<u>Hin</u>dquarter