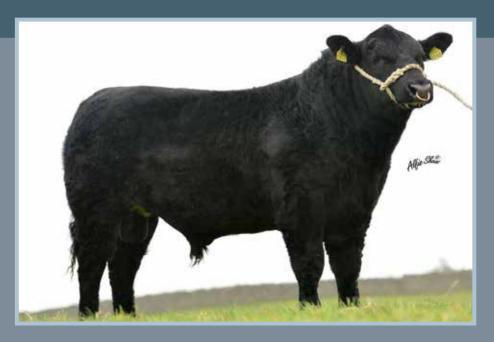

### **ARDLEA DAN**

Tag no: IE221064580751 D.O.B: 11/09/2008

- Sire: Vivaldi Omar Naphtaline
- Dam: Bremore Verynice Nenuphar 0172 Rucie B

- Consistent breeder of square cattle, well balanced between muscle and skeletal development.
- Good temperament.
- Vivaldi (sire) daughters are exceptionally milky with perfectuders.

Dan's perfect pelvis

Champion Limousin Carrick 2014

Heifer calf sired by Dan