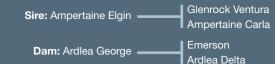

### **ELITE ICE CREAM**

Tag no: IE221062760982 D.O.B: 20/12/2013

- Sired by Ampertaine Elgin from a powerful easily fleshed Emerson dam.
- Ice Cream impresses with his power, volume, width and exceptional muscle development both in hindquarter and top. He has a super temperament.
- Three full sisters have been retained in the Ardlea - Elite herds, they impress with their shape and style.
- Carrier of the double muscle gene (Q204X).

Full Sister: Elite Ivy League

### **EMERSON**

Tag no: FR8749301592 D.O.B: 05/09/2009

- Emerson has size, length, exceptional width and tremendous muscling.
- Progeny are consistently good long, clean, powerful, well balanced and well muscled.
- Daughters are breeding exceptionally well at Ardlea
   Elite herds.
- Sire of Junior Limousin Female Champion at the Irish National Show 2012.

Emerson (hindquarter)

Daughter: Elite Hope

Son: Elite Hunter