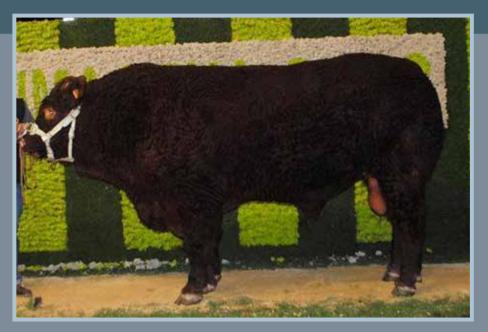

#### **BONAPARTE**

Tag no: FR1526238768 D.O.B: 21/01/2006

Sire: Ublo (P) Robin Ines

Dam: Orgville Junot Espagne

- Progeny are wide with perfect tops, excellent legs and great ends.
- Daughters are very balanced and feminine.
- A complete Salers bull