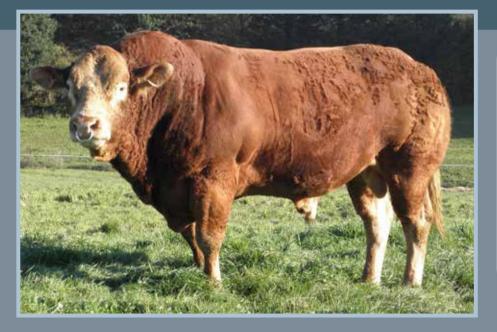

### **KELTIC HANDSOME**

Tag no: IE281673780084 D.O.B: 08/09/12

Sire: Ampertaine Commander Glenrock Ventura
Ampertaine Annabella

Dam: Cwmpedran Beauty Greenwell Major
Cwmpedran Perwinkle

- First calves were easily born with short gestation and exhibit good growth and muscle development.
- Handsome has matured into a tremendous bull, well balanced and correct with an excellent pelvis.
- Dam is a very milky cow and a great breeder. A son Keltic Jacko was Senior Champion at Roscrea February 2016.