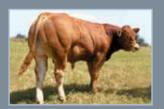

### **ARDLEA DAN**

Tag no: IE221064580751 D.O.B: 11/09/2008

- Sire: Vivaldi Omar Naphtaline
- Dam: Bremore Verynice Nenuphar 0172 Rucie B

- Consistent breeder of square cattle, well balanced between muscle and skeletal development.
- Good temperament.
- Vivaldi (sire) daughters are exceptionally milky with perfectuders.

Dan's perfect pelvis

Champion Limousin Carrick 2014

Heifer calf sired by Dan