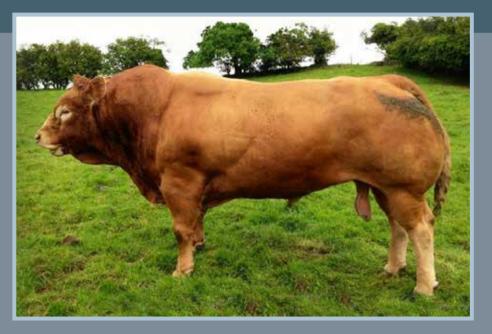

### **VOLCAN**

Tag no: FR2305267197 D.O.B: 23/09/2004

Sire: Ramier Nirvana Fleurette

Dam: Safrane Highlander Lame

- Sons have power and width whilst daughters are milky and feminine.
- Great results on ¾ Limousin and Limousin x B.Blue cows.
- Daughter Bougie sold for €16,400 at Prestige X.
- Two copies of F94L profit gene

Daughter: Bougie

Show Champion: Volcan