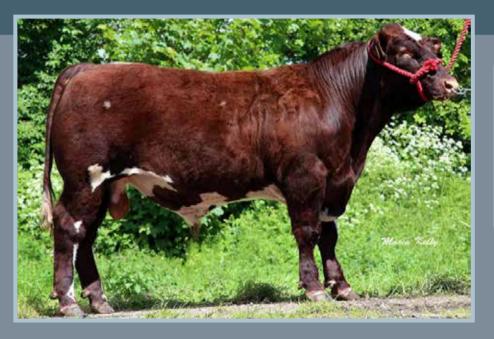

### **ELITE ICE CREAM**

Tag no: IE221062760982 D.O.B: 20/12/2013

- Sired by Ampertaine Elgin from a powerful easily fleshed Emerson dam.
- Ice Cream impresses with his power, volume, width and exceptional muscle development both in hindquarter and top. He has a super temperament.
- Three full sisters have been retained in the Ardlea - Elite herds, they impress with their shape and style.
- Carrier of the double muscle gene (Q204X).