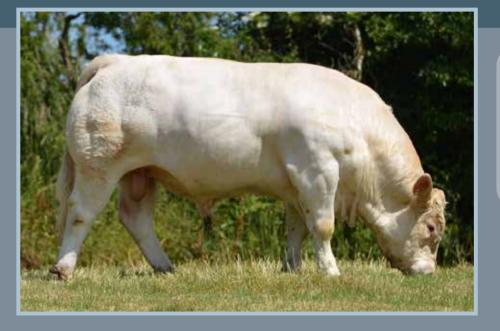

### **VOLCAN**

Tag no: FR2305267197 D.O.B: 23/09/2004

Sire: Ramier Nirvana Fleurette

Dam: Safrane Highlander Lame

- Sons have power and width whilst daughters are milky and feminine.
- Great results on ¾ Limousin and Limousin x B.Blue cows.
- Daughter Bougie sold for €16,400 at Prestige X.
- Two copies of F94L profit gene

Daughter: Bougie

Show Champion: Volcan