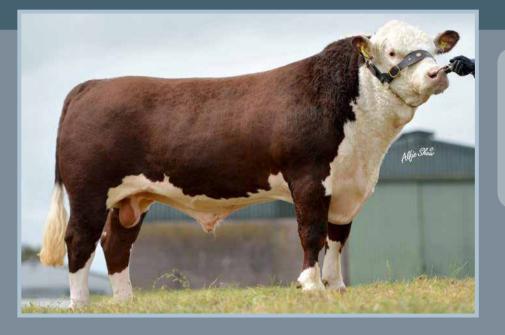

#### **DENDOR 1 KOHINOOR**

Tag no: UK700495200634 D.O.B: 04/09/2012

- Small calves at birth, short gestation, good quality and well colour marked.
- Huge satisfaction with first crop of calves in pedigree, suckler and dairy herds.
- Homozygous polled all th calves will be polled.