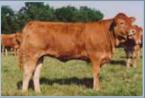

### **ARDLEA DAN**

Tag no: IE221064580751 D.O.B: 11/09/2008

- Sire: Vivaldi Omar Naphtaline
- Dam: Bremore Verynice Nenuphar 0172 Rucie B

- Consistent breeder of square cattle, well balanced between muscle and skeletal development.
- Good temperament.
- Vivaldi (sire) daughters are exceptionally milky with perfectuders.

Dan's perfect pelvis

Champion Limousin Carrick 2014

Heifer calf sired by Dan