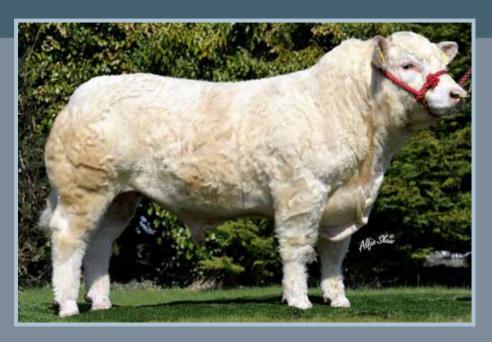

### **ARDLEA DAN**

Tag no: IE221064580751 D.O.B: 11/09/2008

- Sire: Vivaldi Omar Naphtaline
- Dam: Bremore Verynice Nenuphar 0172 Rucie B

- Consistent breeder of square cattle, well balanced between muscle and skeletal development.
- Good temperament.
- Vivaldi (sire) daughters are exceptionally milky with perfectuders.

Dan's perfect pelvis

Champion Limousin Carrick 2014

Heifer calf sired by Dan