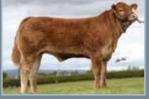

### **CASIMIR 65 RR**

Tag no: FR1932638129 D.O.B: 26/09/2007

Sire: Neuf Cassis
Jungle

Dam: Sucrette Oignon
Leone

- French proven bull sired by Neuf qualified RR.
- Daughters are excellent, milky, good udders, functional, easily fleshed and quiet.
- Super temperament.