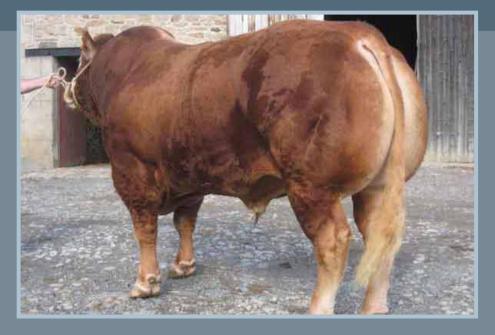

ck Ventura
Ampertaine Annabella

Dam: Cwmpedran Beauty Greenwell Major
Cwmpedran Perwinkle



- First calves were easily born with short gestation and exhibit good growth and muscle development.
- Handsome has matured into a tremendous bull, well balanced and correct with an excellent pelvis.
- Dam is a very milky cow and a great breeder. A son Keltic Jacko was Senior Champion at Roscrea February 2016.



Keltic hindquarter







### **TOMSCHOICE IRONSTONE**

Tag no: UK124148500283 D.O.B: 28/11/2013





- Ironstone has size, length, width and excellent muscle development.
- Sired by Kaprico Eravelle, a trait leader for gestation length and calving ease.
- Super temperament
- Two copies of F94L profit gene



<u>Hin</u>dquarter





### **VOLCAN**

Tag no: FR2305267197 D.O.B: 23/09/2004



Sire: Ramier Nirvana Fleurette

Dam: Safrane Highlander Lame

- Sons have power and width whilst daughters are milky and feminine.
- Great results on ¾ Limousin and Limousin x B.Blue cows.
- Daughter Bougie sold for €16,400 at Prestige X.
- Two copies of F94L profit gene



Daughter: Bougie



Show Champion: Volcan





# **DOLLAR**

Tag no: FR8749301459 D.O.B: 19/08/2008



Sire: Virgil Texan Rape

Dam: Titine Lord Huppee

- A stylish double muscled Limousin.
- Fine boned with extreme muscling and a perfect head.
- Dollar carries two copies of NT821 gene.



Dollar at 10 months old



Son: Roundhill Hot Shot



Dollar heifer calf



### **CASIMIR 65 RR**

Tag no: FR1932638129 D.O.B: 26/09/2007



Sire: Neuf Cassis
Jungle

Dam: Sucrette Oignon
Leone

- French proven bull sired by Neuf qu