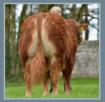

### **TOMSCHOICE IRONSTONE**

Tag no: UK124148500283 D.O.B: 28/11/2013

- Ironstone has size, length, width and excellent muscle development.
- Sired by Kaprico Eravelle, a trait leader for gestation length and calving ease.
- Super temperament.
- Two copies of F94L profit gene.

<u>Hin</u>dquarter