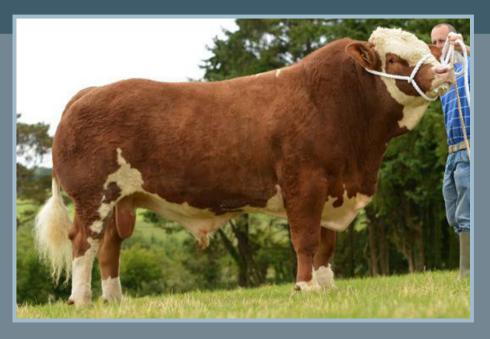

### **ARDLEA DAN**

Tag no: IE221064580751 D.O.B: 11/09/2008

Sire: Vivaldi Omar
Naphtaline

Dam: Bremore Verynice Nenuphar

0172 Rucie B

- Consistent breeder of square cattle, well balanced between muscle and skeletal development.
- Good temperament.
- Vivaldi (sire) daughters are exceptionally milky with perfect udders.

Dan's perfect pelvis

Champion Limousin Carrick 2014

Heifer calf sired by Dan