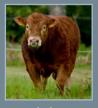

### **ROSS ALO ET**

Tag no: IE221240890887 D.O.B: 05/09/2006

- Sire: Blak du Baty d'Eprave Baron du Bois Bauloye
  Manie 6956 Baty Eprave

  Dam: Boss Treasa As De Trefle Du Vanova
  - Ross Treasa Ross Perfect
  - Average calving with short gestation.
  - Excellent results when crossed with ¾ or pure
     bred Limousin cows and half bred B.Blue cows.
  - Crossbred show calves have sold for up to £4200 at only 4 months old.
  - Limited amount of semen available.

Weanling

Show Calf sired by Ross Alo

Heifer Calf sold for £3700