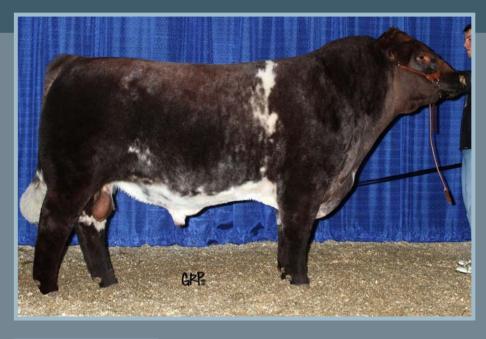

### **ARDLEA DAN**

Tag no: IE221064580751 D.O.B: 11/09/2008

Sire: Vivaldi Omar
Naphtaline

Dam: Bremore Verynice Nenuphar

0172 Rucie B

- Consistent breeder of square cattle, well balanced between muscle and skeletal development.
- Good temperament.
- Vivaldi (sire) daughters are exceptionally milky with perfect udders.

Dan's perfect pelvis

Champion Limousin Carrick 2014

Heifer calf sired by Dan