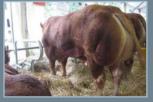

### **ELITE ICE CREAM**

Tag no: IE221062760982 D.O.B: 20/12/2013

- Sired by Ampertaine Elgin from a powerful easily fleshed Emerson dam.
- Ice Cream impresses with his power, volume, width and exceptional muscle development both in hindquarter and top. He has a super temperament.
- Sire of Roundhill LUnamine 1656 sold for €10,000 at 7 months old.
- Carrier of the double muscle gene (Q204X).