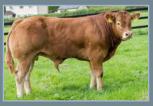

### **ROSEMOUNT CASH ET**

Tag no: IE3713662900240 D.O.B: 08/09/2008

Sire: Joker du Pont d'Herbais

Dam: Tintin de My
Rosemount Tess

Torrero du Grand Courty
Harmonieuse du Pont d'Herbais

- A complete bull, suitable for top quality suckled calf production and finishing.
- Cash transmits power, size, length, weight and muscle.
- Works well on 3/4, pure bred Limousin and Blonde cows.

Weanling sired by Cash