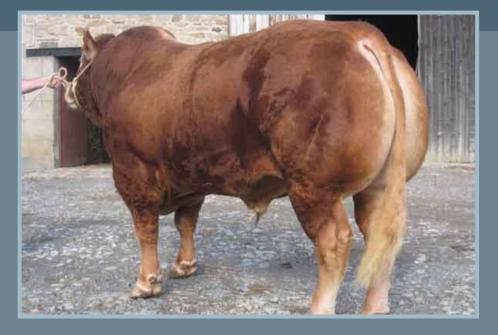

### **ELITE ICE CREAM**

Tag no: IE221062760982 D.O.B: 20/12/2013

- Sired by Ampertaine Elgin from a powerful easily fleshed Emerson dam.
- Ice Cream impresses with his power, volume, width and exceptional muscle development both in hindquarter and top. He has a super temperament.
- Sire of Roundhill LUnamine 1656 sold for €10,000 at 7 months old.
- Carrier of the double muscle gene (Q204X).

Full Sister: Elite Ivy League

Roundhill LUnamine