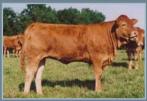

n bull sired by Neuf qualified RR.
- Daughters are excellent, milky, good udders, functional, easily fleshed and quiet.
- Super temperament.





### **CACAO**

Tag no: FR2307406887 D.O.B: 30/07/2007



Sire: Vigny B Pompier
Rebecca B

Dam: Ambitieuse Soldat
Moisson

- An easy calver with a wide pelvis, strong legs and a super topline.
- Great pedigree including Jordy, Marquis, Farfelu and Pompier.
- Dam and grand dams have exceptional maternal qualities
- An easy bull to use consistently stamping his progeny.



Cacao Heifers sired by Cacao





### **ACHILE RRE**

Tag no: FR2306660153 D.O.B: 17/08/2005





- Junior Champion at SIMA Paris show 2007.
- Proven French sire qualified RRE.
- Very easy calving on French index (120).
- Top 1% of breed on muscle.
- Two copies F94L profit gene.



Daughter: Cannes-Ben



Progeny of Achile



Son: Copain-Ben



### **ACAJOU**

Tag no: FR1932348458 D.O.B: 12/10/2005



Sire: Ultrabeau Pirate Lame

Dam: Sauterelle Nectar Nova

- Progeny are big and powerful and have huge weight gain.
- Top 1% of breed for carcass weight, carcass conformation, weaning weight and temperament.
- Perfect bull to add size, weight length and width.
- Progeny have fantastic temperament.
- Two copies F94L profit gene



Son: Roundhill Fame & Glory



Daughter: Cheops



### **BONUX RR**

Tag no: FR2307276914 D.O.B: 09/10/2006



Sire: Success Marechalmn
Nervure

Snoopy
Joconde

- Bonux progeny have great growth potential, tremendous width and impressive conformation.
- Senior Champion at the Festival de l'Elevage at Brive 2011
- French Index 119.



### **EM