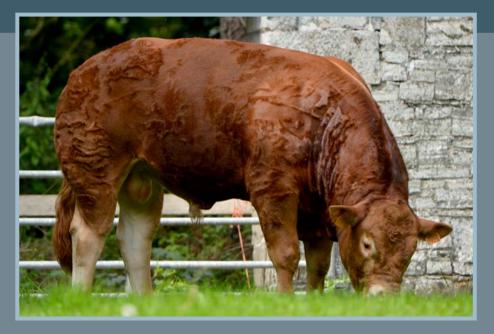

.O.B: 09/10/2006



Sire: Success Marechalmn
Nervure

Snoopy
Joconde

- Bonux progeny have great growth potential, tremendous width and impressive conformation.
- Senior Champion at the Festival de l'Elevage at Brive 2011
- French Index 119.



### **EMERSON**

Tag no: FR8749301592 D.O.B: 05/09/2009



Sire: Objat — Dauphin Melodie

Dam: Baviere — Valeureux Retine

- Emerson has size, length, exceptional width and tremendous muscling.
- Progeny are consistently good long, clean, powerful, well balanced and well muscled.
- Daughters are breeding exceptionally well at Ardlea - Elite herds.
- Sire of Junior Limousin Female Champion at the Irish National Show 2012.



Emerson (hindquarter)



Daughter: Elite Hope



Son: Elite Hunter



### **IVOIRE PP**

Tag no: FR8758730975 D.O.B: 28/03/13



- Sire: Fanon P Tigris RR Canon
- Dam: Floralie ———— Clovis RR Bouquet

- Ivoire is a super stylish homozygous polled Limousin bull.
- Ivoire has two quality polled Limousin bulls in his pedigree, Tigris and Clovis. They are the only two qualified polled bulls in France.
- First calves are easily born.
- All the calves will be polled.



Grand Sire: Tigris



Ivoire



Ivoire son



### **IDALGO PP**

Tag no: FR8758730945 D.O.B: 02/02/2013



Sire: Fanon P Tigris
Canon

Dam: Fanfare Clovis
Nellie

- Idalgo is homozygous polled, al the progeny will be polled.
- He is a long, well muscled bull with an excellent pelvic area.
- He has a truly exceptional temperament.
- He has two of the most famous polled bloodlines of the breed in his bloodline Tigris and Clovis.



Idalgo hindquarter



##