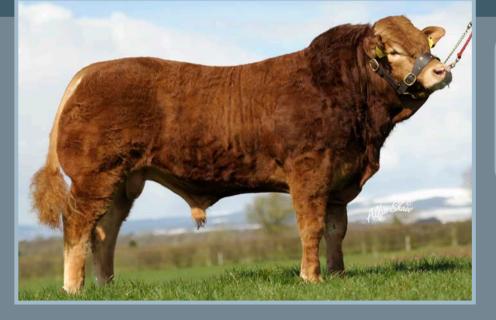

### **ARDLEA DAN**

Tag no: IE221064580751 D.O.B: 11/09/2008

Sire: Vivaldi Omar
Naphtaline

Dam: Bremore Verynice Nenuphar

0172 Rucie B

- Consistent breeder of square cattle, well balanced between muscle and skeletal development.
- Good temperament.
- Vivaldi (sire) daughters are exceptionally milky with perfect udders.

Dan's perfect pelvis

Champion Limousin Carrick 2014

Heifer calf sired by Dan