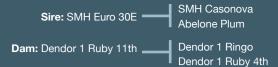

#### **DENDOR 1 KOHINOOR**

Tag no: UK700495200634 D.O.B: 04/09/2012

- Small calves at birth, short gestation, good quality and well colour marked.
- Huge satisfaction with first crop of calves in pedigree, suckler and dairy herds.
- Homozygous polled all the calves will be polled.