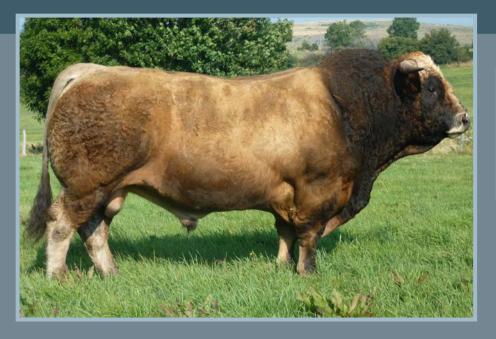

### **VOLCAN**

Tag no: FR2305267197 D.O.B: 23/09/2004

Sire: Ramier Nirvana
Fleurette

Dam: Safrane Highlander
Lame

- Sons have power and width whilst daughters are milky and feminine.
- Great results on ¾ Limousin and Limousin x B.Blue cows.
- Daughter Bougie sold for €16,400 at Prestige X.
- Two copies of F94L profit gene.

Daughter: Bougie

Show Champion: Volcan