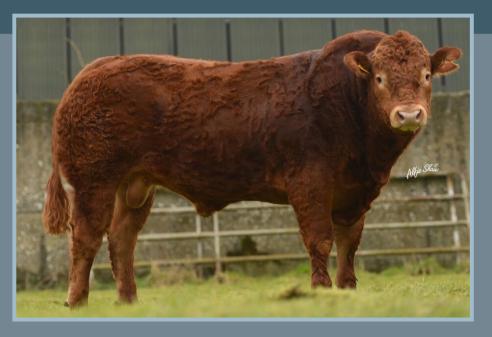

### **ARDLEA DAN**

Tag no: IE221064580751 D.O.B: 11/09/2008

Sire: Vivaldi Omar
Naphtaline

Dam: Bremore Verynice Nenuphar

0172 Rucie B

- Consistent breeder of square cattle, well balanced between muscle and skeletal development.
- Good temperament.
- Vivaldi (sire) daughters are exceptionally milky with perfect udders.

Dan's perfect pelvis

Champion Limousin Carrick 2014

Heifer calf sired by Dan