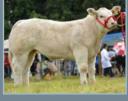

### **ELITE ICE CREAM**

Tag no: IE221062760982 D.O.B: 20/12/2013

- Sired by Ampertaine Elgin from a powerful easily fleshed Emerson dam.
- Ice Cream impresses with his power, volume, width and exceptional muscle development both in hindquarter and top. He has a super temperament.
- Sire of Roundhill LUnamine 1656 sold for €10,000 at 7 months old.
- Carrier of the double muscle gene (Q204X).

Full Sister: Elite Ivy League

Roundhill LUnamine