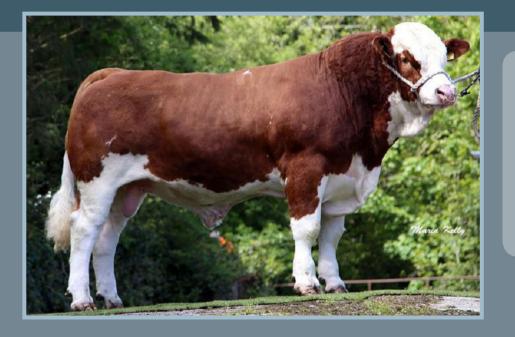

### **ARDLEA DAN**

Tag no: IE221064580751 D.O.B: 11/09/2008

Sire: Vivaldi Omar
Naphtaline

Dam: Bremore Verynice Nenuphar

0172 Rucie B

- Consistent breeder of square cattle, well balanced between muscle and skeletal development.
- Good temperament.
- Vivaldi (sire) daughters are exceptionally milky with perfect udders.

Dan's perfect pelvis

Champion Limousin Carrick 2014

Heifer calf sired by Dan