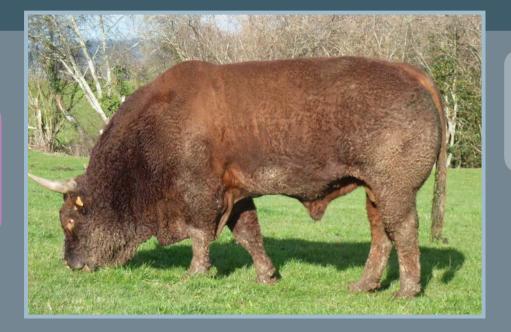

### **VOLCAN**

Tag no: FR2305267197 D.O.B: 23/09/2004

Sire: Ramier Nirvana
Fleurette

Dam: Safrane Highlander
Lame

- Sons have power and width whilst daughters are milky and feminine.
- Great results on ¾ Limousin and Limousin x B.Blue cows.
- Daughter Bougie sold for €16,400 at Prestige X.
- Two copies of F94L profit gene.

Daughter: Bougie

Show Champion: Volcan