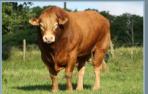

### **ARDLEA DAN**

Tag no: IE221064580751 D.O.B: 11/09/2008

Sire: Vivaldi Omar
Naphtaline

Dam: Bremore Verynice Nenuphar

0172 Rucie B

- Consistent breeder of square cattle, well balanced between muscle and skeletal development.
- Good temperament.
- Vivaldi (sire) daughters are exceptionally milky with perfect udders.

Dan's perfect pelvis

Champion Limousin Carrick 2014

Heifer calf sired by Dan