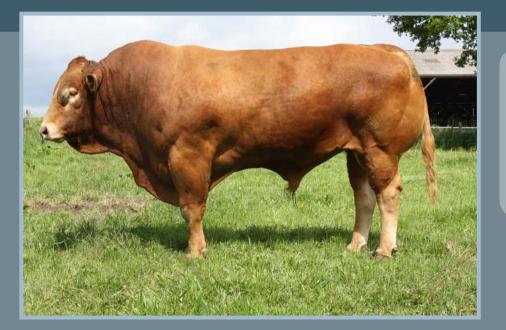

### **ARDLEA DAN**

Tag no: IE221064580751 D.O.B: 11/09/2008

Sire: Vivaldi Omar
Naphtaline

Dam: Bremore Verynice Nenuphar

0172 Rucie B

- Consistent breeder of square cattle, well balanced between muscle and skeletal development.
- Good temperament.
- Vivaldi (sire) daughters are exceptionally milky with perfect udders.

Dan's perfect pelvis

Champion Limousin Carrick 2014

Heifer calf sired by Dan