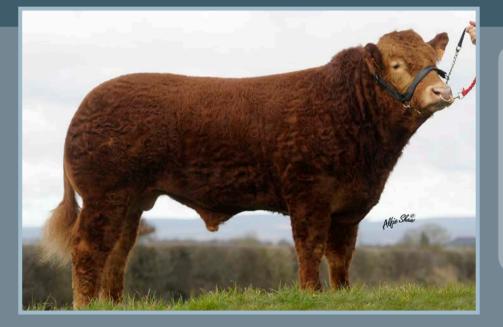

### **ELITE ICE CREAM**

Tag no: IE221062760982 D.O.B: 20/12/2013

- Sired by Ampertaine Elgin from a powerful easily fleshed Emerson dam.
- Ice Cream impresses with his power, volume, width and exceptional muscle development both in hindquarter and top. He has a super temperament.
- Sire of Roundhill LUnamine 1656 sold for €10,000 at 7 months old.
- Carrier of the double muscle gene (Q204X).

Full Sister: Elite Ivy League

Roundhill LUnamine