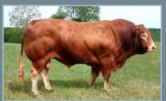

### **VOLCAN**

Tag no: FR2305267197 D.O.B: 23/09/2004

Sire: Ramier Nirvana
Fleurette

Dam: Safrane Highlander
Lame

- Sons have power and width whilst daughters are milky and feminine.
- Great results on ¾ Limousin and Limousin x B.Blue cows.
- Daughter Bougie sold for €16,400 at Prestige X.
- Two copies of F94L profit gene.

Daughter: Bougie

Show Champion: Volcan