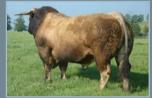

### **ARDLEA DAN**

Tag no: IE221064580751 D.O.B: 11/09/2008

Sire: Vivaldi Omar
Naphtaline

Dam: Bremore Verynice Nenuphar

0172 Rucie B

- Consistent breeder of square cattle, well balanced between muscle and skeletal development.
- Good temperament.
- Vivaldi (sire) daughters are exceptionally milky with perfect udders.

Dan's perfect pelvis

Champion Limousin Carrick 2014

Heifer calf sired by Dan