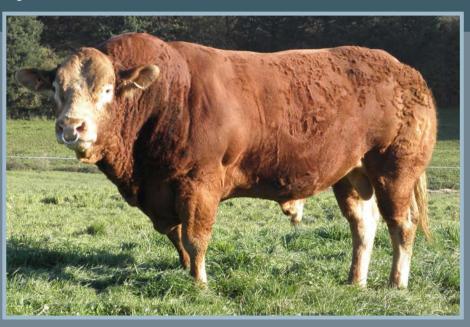

### **ARDLEA DAN**

Tag no: IE221064580751 D.O.B: 11/09/2008

Sire: Vivaldi Omar
Naphtaline

Dam: Bremore Verynice Nenuphar

0172 Rucie B

- Consistent breeder of square cattle, well balanced between muscle and skeletal development.
- Good temperament.
- Vivaldi (sire) daughters are exceptionally milky with perfect udders.

Dan's perfect pelvis

Champion Limousin Carrick 2014

Heifer calf sired by Dan