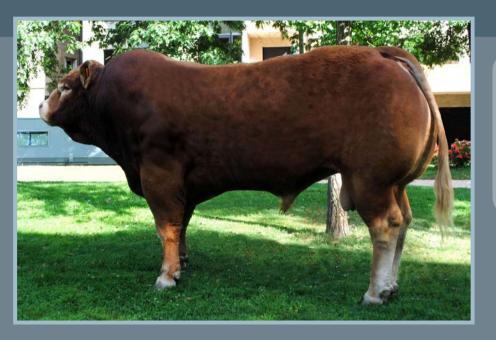

### **ARDLEA DAN**

Tag no: IE221064580751 D.O.B: 11/09/2008

Sire: Vivaldi Omar
Naphtaline

Dam: Bremore Verynice Nenuphar

0172 Rucie B

- Consistent breeder of square cattle, well balanced between muscle and skeletal development.
- Good temperament.
- Vivaldi (sire) daughters are exceptionally milky with perfect udders.

Dan's perfect pelvis

Champion Limousin Carrick 2014

Heifer calf sired by Dan