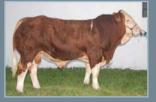

### **ARDLEA DAN**

Tag no: IE221064580751 D.O.B: 11/09/2008

Sire: Vivaldi Omar
Naphtaline

Dam: Bremore Verynice Nenuphar

0172 Rucie B

- Consistent breeder of square cattle, well balanced between muscle and skeletal development.
- Good temperament.
- Vivaldi (sire) daughters are exceptionally milky with perfect udders.

Dan's perfect pelvis

Champion Limousin Carrick 2014

Heifer calf sired by Dan