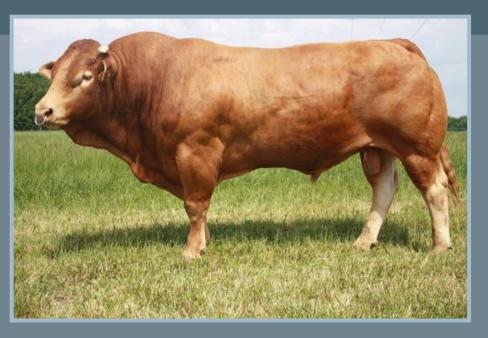

### **ARDLEA DAN**

Tag no: IE221064580751 D.O.B: 11/09/2008

Sire: Vivaldi Omar
Naphtaline

Dam: Bremore Verynice Nenuphar

0172 Rucie B

- Consistent breeder of square cattle, well balanced between muscle and skeletal development.
- Good temperament.
- Vivaldi (sire) daughters are exceptionally milky with perfect udders.

Dan's perfect pelvis

Champion Limousin Carrick 2014

Heifer calf sired by Dan