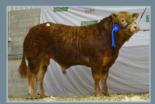

### **KELTIC HANDSOME**

Tag no: IE281673780084 D.O.B: 08/09/12

Sire: Ampertaine Commander Glenrock Ventura
Ampertaine Annabella

Dam: Cwmpedran Beauty Greenwell Major
Cwmpedran Perwinkle

- First calves were easily born with short gestation and exhibit good growth and muscle development.
- Handsome has matured into a tremendous bull, well balanced and correct with an excellent pelvis.
- Dam is a very milky cow and a great breeder. A son Keltic Jacko was Senior Champion at Roscrea February 2016.