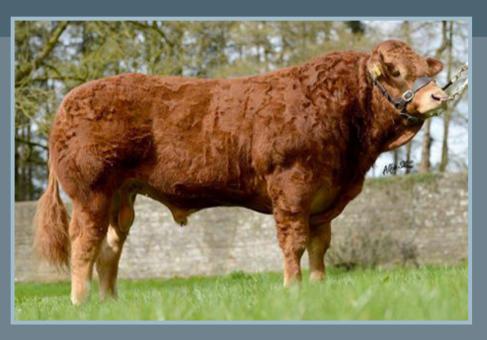

### **ARDLEA DAN**

Tag no: IE221064580751 D.O.B: 11/09/2008

Sire: Vivaldi Omar
Naphtaline

Dam: Bremore Verynice Nenuphar

0172 Rucie B

- Consistent breeder of square cattle, well balanced between muscle and skeletal development.
- Good temperament.
- Vivaldi (sire) daughters are exceptionally milky with perfect udders.

Dan's perfect pelvis

Champion Limousin Carrick 2014

Heifer calf sired by Dan