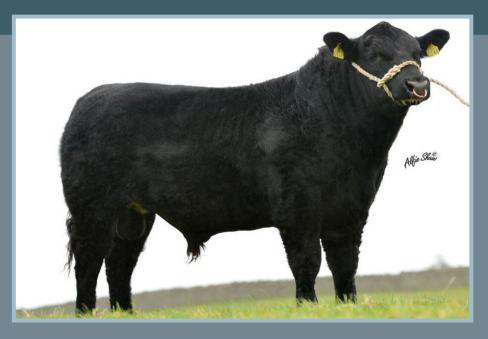

### **ARDLEA DAN**

Tag no: IE221064580751 D.O.B: 11/09/2008

Sire: Vivaldi Omar
Naphtaline

Dam: Bremore Verynice Nenuphar

0172 Rucie B

- Consistent breeder of square cattle, well balanced between muscle and skeletal development.
- Good temperament.
- Vivaldi (sire) daughters are exceptionally milky with perfect udders.

Dan's perfect pelvis

Champion Limousin Carrick 2014

Heifer calf sired by Dan