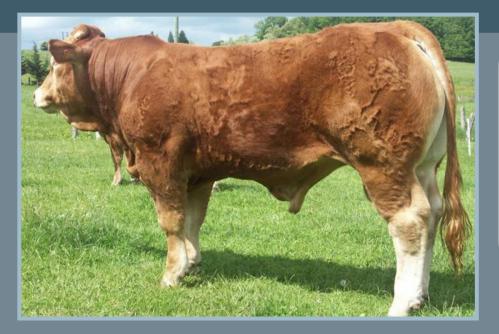

### **ARDLEA DAN**

Tag no: IE221064580751 D.O.B: 11/09/2008

Sire: Vivaldi Omar
Naphtaline

Dam: Bremore Verynice Nenuphar

0172 Rucie B

- Consistent breeder of square cattle, well balanced between muscle and skeletal development.
- Good temperament.
- Vivaldi (sire) daughters are exceptionally milky with perfect udders.

Dan's perfect pelvis

Champion Limousin Carrick 2014

Heifer calf sired by Dan