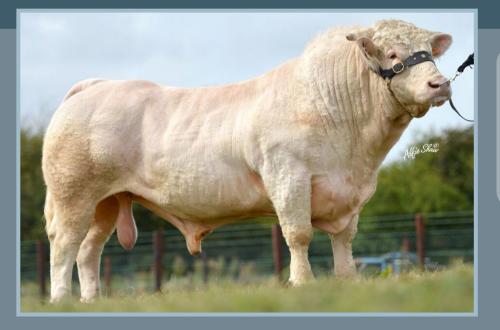

### **VOLCAN**

Tag no: FR2305267197 D.O.B: 23/09/2004

Sire: Ramier Nirvana
Fleurette

Dam: Safrane Highlander
Lame

- Sons have power and width whilst daughters are milky and feminine.
- Great results on ¾ Limousin and Limousin x B.Blue cows.
- Daughter Bougie sold for €16,400 at Prestige X.
- Two copies of F94L profit gene.

Daughter: Bougie

Show Champion: Volcan