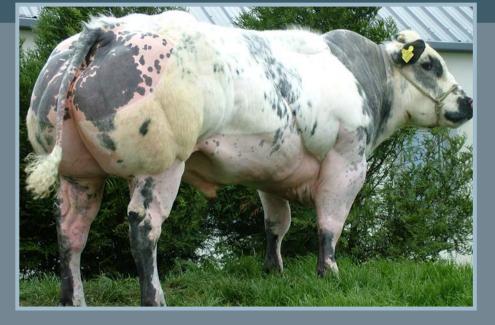

### **ARDLEA DAN**

Tag no: IE221064580751 D.O.B: 11/09/2008

Sire: Vivaldi Omar
Naphtaline

Dam: Bremore Verynice Nenuphar

0172 Rucie B

- Consistent breeder of square cattle, well balanced between muscle and skeletal development.
- Good temperament.
- Vivaldi (sire) daughters are exceptionally milky with perfect udders.

Dan's perfect pelvis

Champion Limousin Carrick 2014

Heifer calf sired by Dan