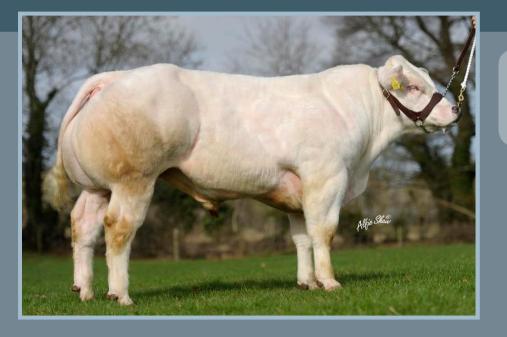

### **VOLCAN**

Tag no: FR2305267197 D.O.B: 23/09/2004

Sire: Ramier Nirvana
Fleurette

Dam: Safrane Highlander
Lame

- Sons have power and width whilst daughters are milky and feminine.
- Great results on ¾ Limousin and Limousin x B.Blue cows.
- Daughter Bougie sold for €16,400 at Prestige X.
- Two copies of F94L profit gene.

Daughter: Bougie

Show Champion: Volcan