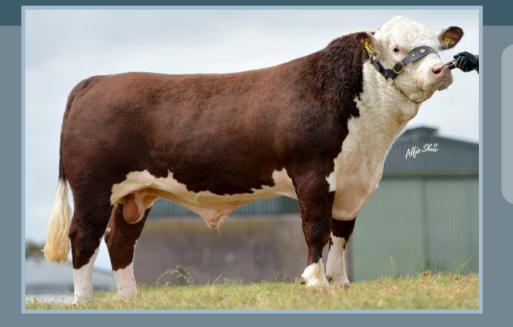

#### **DENDOR 1 KOHINOOR**

Tag no: UK700495200634 D.O.B: 04/09/2012

- Small calves at birth, short gestation, good quality and well colour marked.
- Huge satisfaction with first crop of calves in pedigree, suckler and dairy herds.
- Homozygous polled all the calves will be polled.