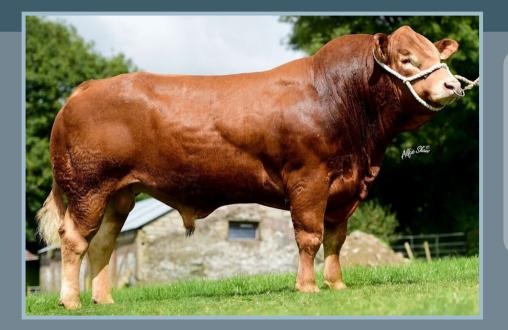

### **ARDLEA DAN**

Tag no: IE221064580751 D.O.B: 11/09/2008

Sire: Vivaldi Omar
Naphtaline

Dam: Bremore Verynice Nenuphar

0172 Rucie B

- Consistent breeder of square cattle, well balanced between muscle and skeletal development.
- Good temperament.
- Vivaldi (sire) daughters are exceptionally milky with perfect udders.

Dan's perfect pelvis

Champion Limousin Carrick 2014

Heifer calf sired by Dan