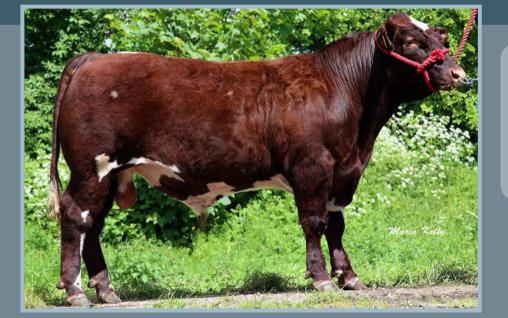

### **ARDLEA DAN**

Tag no: IE221064580751 D.O.B: 11/09/2008

Sire: Vivaldi Omar
Naphtaline

Dam: Bremore Verynice Nenuphar

0172 Rucie B

- Consistent breeder of square cattle, well balanced between muscle and skeletal development.
- Good temperament.
- Vivaldi (sire) daughters are exceptionally milky with perfect udders.

Dan's perfect pelvis

Champion Limousin Carrick 2014

Heifer calf sired by Dan