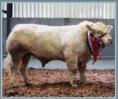

### **ARDLEA DAN**

Tag no: IE221064580751 D.O.B: 11/09/2008

Sire: Vivaldi Omar
Naphtaline

Dam: Bremore Verynice Nenuphar

0172 Rucie B

- Consistent breeder of square cattle, well balanced between muscle and skeletal development.
- Good temperament.
- Vivaldi (sire) daughters are exceptionally milky with perfect udders.

Dan's perfect pelvis

Champion Limousin Carrick 2014

Heifer calf sired by Dan