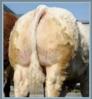

### **ARDLEA DAN**

Tag no: IE221064580751 D.O.B: 11/09/2008

Sire: Vivaldi Omar
Naphtaline

Dam: Bremore Verynice Nenuphar

0172 Rucie B

- Consistent breeder of square cattle, well balanced between muscle and skeletal development.
- Good temperament.
- Vivaldi (sire) daughters are exceptionally milky with perfect udders.

Dan's perfect pelvis

Champion Limousin Carrick 2014

Heifer calf sired by Dan