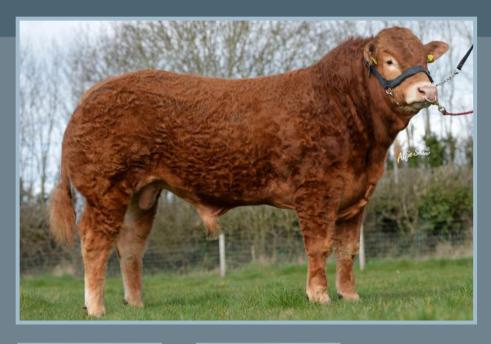

### **ELITE FLAG ET**

Tag no: IE221062780729 D.O.B: 06/11/2010

Sire: Ampertaine Commander

Glenrock Ventura
Ampertaine Annabella

Vision

Dam: Ardlea Coillte

 Thick and well muscled (top 1%) easily fleshed and well muscled bull with a lovely temperament.

0147 Saga

- Full sister Elite Fidela All-Ireland Calf Champion 2011.
- Dam Ardlea Coillte consistently produces exceptionally high quality progeny.
- Suitable for heifers
- Two copies F94L profit gene.