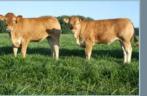

### **ARDLEA DAN**

Tag no: IE221064580751 D.O.B: 11/09/2008

Sire: Vivaldi Omar
Naphtaline

Dam: Bremore Verynice Nenuphar

0172 Rucie B

- Consistent breeder of square cattle, well balanced between muscle and skeletal development.
- Good temperament.
- Vivaldi (sire) daughters are exceptionally milky with perfect udders.

Dan's perfect pelvis

Champion Limousin Carrick 2014

Heifer calf sired by Dan