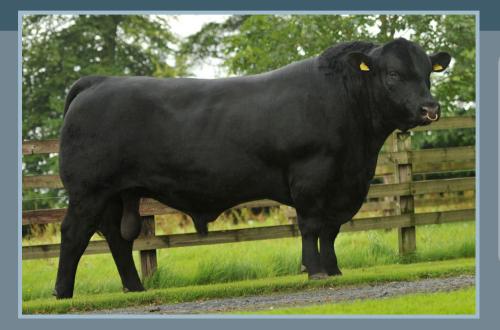

### **ROSS ALO ET**

Tag no: IE221240890887 D.O.B: 05/09/2006

- Sire: Blak du Baty d'Eprave Baron du Bois Bauloye
  Manie 6956 Baty Eprave

  Dam: Boss Treasa As De Trefle Du Vanova
  - Ross Treasa Ross Perfect
  - Average calving with short gestation.
  - Excellent results when crossed with ¾ or pure
     bred Limousin cows and half bred B.Blue cows.
  - Crossbred show calves have sold for up to £4200 at only 4 months old.
  - Limited amount of semen available.

Weanling

Show Calf sired by Ross Alo

Heifer Calf sold for £3700