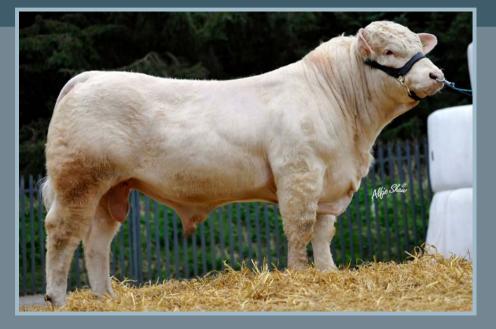

Sire: Domino ———— Aimable Anemone

Dam: Ballydownan Violet ————

Jupiter Ballydownan Simone



- A proven breeder of high quality pedigree and commercial cattle.
- Use to improve muscling.
- Works best on big powerful cows.
- Sire of Lisnagre Jessy Senior Champion Irish Premier Sale March 2016 selling for €10,500.



Hindquarter



Lisnagre Jessy



Daughter of Lisnagre Elite



Son of Lisnagre Elite



### **GUEPARD**

Tag no: FR7121831777 D.O.B: 24/01/2011



Sire: Texan-Gie Porto Marquise

Dam: Slovenie Ibob Epopee

- Guepard is a consistent breeder leaving his stamp every time.
- Progeny have huge weight gain, excellent muscle development and square plates.



Guepard as a young bull



Guepard weanling



**Guepard Calf** 



### **FLEETWOOD**

Tag no: FR111319279 D.O.B: 27/09/2010



Sire: Sylvaner Igloo Jupe

Dam: Belle Pinay Ulla

- Proven bull for terminal traits.
- A great balance between calving ease and performance.
- Easy calving on cows.
- Works best on well muscled cows.



Fleetwood weanling



Fleetwood weanling



Fleetwood Bull Calf



### **GEDEON**

Tag no: FR5455126770 D.O.B: 19/10/2011



Sire: Dany Toulon Suzette

Dam: Clementine Valdevie Ursuline

- Gedeon's first calves impress with their excellent muscling, weight gain and wide tops.
- Gedeon is making a name for himself as a top weanling producer, similar to Fiston.
- Use on plainer cows for muscle injection.



Gedeon Gedeon hindquarter





### **AUROCH DEUTER PP**

Tag no: IE171059830414 D.O.B: 04/12/2012

Sire: PHS Polled Worldwide 14W Rogant
Rolling Acres Red Fern

Dam: Auroch Absolute P Di