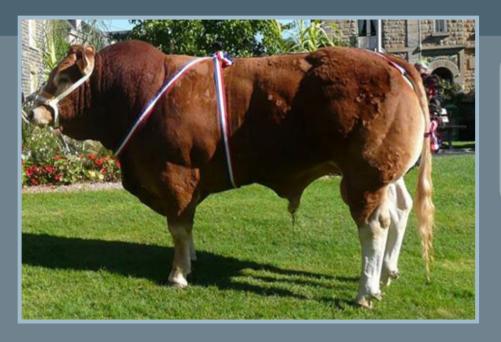

### **ARDLEA DAN**

Tag no: IE221064580751 D.O.B: 11/09/2008

Sire: Vivaldi Omar
Naphtaline

Dam: Bremore Verynice Nenuphar

0172 Rucie B

- Consistent breeder of square cattle, well balanced between muscle and skeletal development.
- Good temperament.
- Vivaldi (sire) daughters are exceptionally milky with perfect udders.

Dan's perfect pelvis

Champion Limousin Carrick 2014

Heifer calf sired by Dan