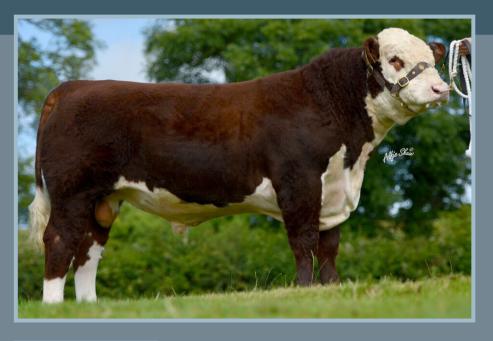

#### **SOLPOLL 1 KENTUCKY KID**

Tag no: UK933001327113 D.O.B: 02/04/2013

Sire: Te Panmure 1 Henry

Romany 1 Distiller A84 D53
Panmure 1 Plum E2

Dam: Solpoll 1 Starlet E16

Solpoll 1 Cantona Solpoll 1 Starlet B1

- A quality new Hereford bull bred for superior carcasses.
   He was the stand out son of 'Henry' from 2013 crop at Solpoll.
- His dam one of top cows at Solpoll, she was Balmoral Champion 2010.
- Homozygous Polled; all the calves will be born without borns

Sire: Panmure 1 Henry