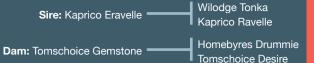

### **TOMSCHOICE IRONSTONE**

Tag no: UK124148500283 D.O.B: 28/11/2013

- Ironstone has size, length, width and excellent muscle development.
- Sired by Kaprico Eravelle, a trait leader for gestation length and calving ease.
- Super temperament.
- Two copies of F94L profit gene.