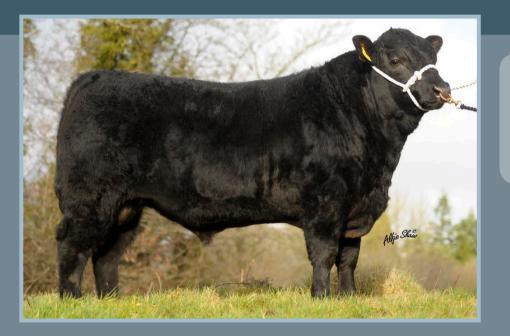

### **ARDLEA DAN**

Tag no: IE221064580751 D.O.B: 11/09/2008

Sire: Vivaldi Omar
Naphtaline

Dam: Bremore Verynice Nenuphar

0172 Rucie B

- Consistent breeder of square cattle, well balanced between muscle and skeletal development.
- Good temperament.
- Vivaldi (sire) daughters are exceptionally milky with perfect udders.

Dan's perfect pelvis

Champion Limousin Carrick 2014

Heifer calf sired by Dan