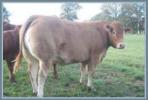

### **ARDLEA DAN**

Tag no: IE221064580751 D.O.B: 11/09/2008

Sire: Vivaldi Omar
Naphtaline

Dam: Bremore Verynice Nenuphar

0172 Rucie B

- Consistent breeder of square cattle, well balanced between muscle and skeletal development.
- Good temperament.
- Vivaldi (sire) daughters are exceptionally milky with perfect udders.

Dan's perfect pelvis

Champion Limousin Carrick 2014

Heifer calf sired by Dan