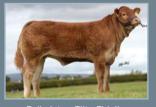

### **ARDLEA DAN**

Tag no: IE221064580751 D.O.B: 11/09/2008

Sire: Vivaldi Omar
Naphtaline

Dam: Bremore Verynice Nenuphar

0172 Rucie B

- Consistent breeder of square cattle, well balanced between muscle and skeletal development.
- Good temperament.
- Vivaldi (sire) daughters are exceptionally milky with perfect udders.

Dan's perfect pelvis

Champion Limousin Carrick 2014

Heifer calf sired by Dan