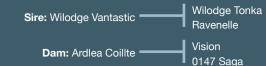

### **ELITE FLAG ET**

Tag no: IE221062780729 D.O.B: 06/11/2010

Sire: Ampertaine Commander

Glenrock Ventura
Ampertaine Annabella

Vision

Dam: Ardlea Coillte

 Thick and well muscled (top 1%) easily fleshed and well muscled bull with a lovely temperament.

0147 Saga

- Full sister Elite Fidela All-Ireland Calf Champion 2011.
- Dam Ardlea Coillte consistently produces exceptionally high quality progeny.
- Suitable for heifers
- Two copies F94L profit gene.

Dam: Ardlea Coillte

Full sister: Elite Fidelia

Sire: Ampertaine Commander