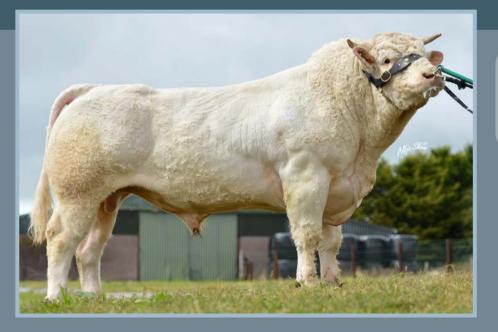

### **ARDLEA DAN**

Tag no: IE221064580751 D.O.B: 11/09/2008

Sire: Vivaldi Omar
Naphtaline

Dam: Bremore Verynice Nenuphar

0172 Rucie B

- Consistent breeder of square cattle, well balanced between muscle and skeletal development.
- Good temperament.
- Vivaldi (sire) daughters are exceptionally milky with perfect udders.

Dan's perfect pelvis

Champion Limousin Carrick 2014

Heifer calf sired by Dan