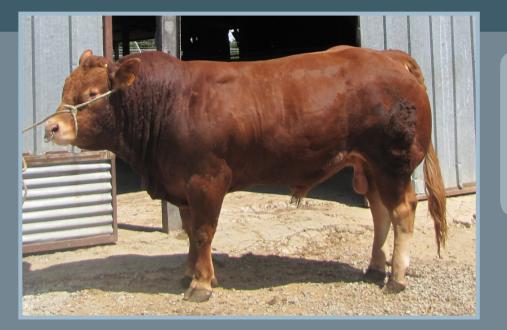

### **ARDLEA DAN**

Tag no: IE221064580751 D.O.B: 11/09/2008

Sire: Vivaldi Omar
Naphtaline

Dam: Bremore Verynice Nenuphar

0172 Rucie B

- Consistent breeder of square cattle, well balanced between muscle and skeletal development.
- Good temperament.
- Vivaldi (sire) daughters are exceptionally milky with perfect udders.

Dan's perfect pelvis

Champion Limousin Carrick 2014

Heifer calf sired by Dan