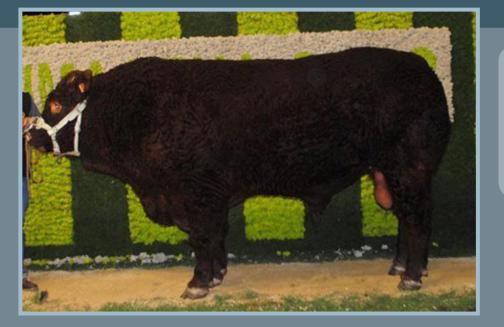

### **CASIMIR 65 RR**

Tag no: FR1932638129 D.O.B: 26/09/2007

Sire: Neuf Cassis
Jungle

Dam: Sucrette Oignon
Leone

- French proven bull sired by Neuf qualified RR.
- Daughters are excellent, milky, good udders, functional, easily fleshed and quiet.
- Super temperament.