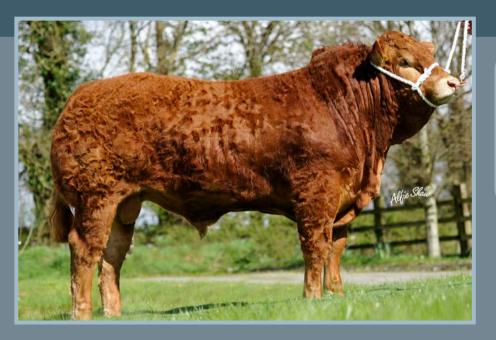

### CASTLEVIEW GRINGO ET

Tag no: IE191567170587 D.O.B: 20/01/2011

- Progeny are easily born, have excellent weight for age, muscle development and ooze class.
- Consistent producer of excellent quality weanlings and finished cattle from all cow types.
- Good temperament

Castleview Gringo

Gringo weanling

Gringo weanling