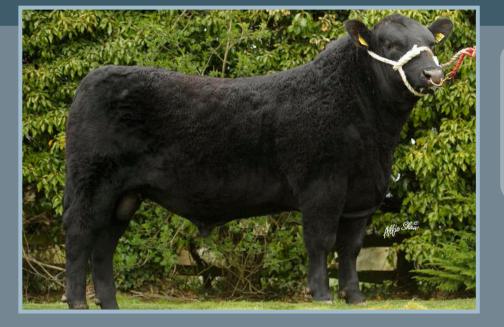

### **ARDLEA DAN**

Tag no: IE221064580751 D.O.B: 11/09/2008

Sire: Vivaldi Omar
Naphtaline

Dam: Bremore Verynice Nenuphar

0172 Rucie B

- Consistent breeder of square cattle, well balanced between muscle and skeletal development.
- Good temperament.
- Vivaldi (sire) daughters are exceptionally milky with perfect udders.

Dan's perfect pelvis

Champion Limousin Carrick 2014

Heifer calf sired by Dan