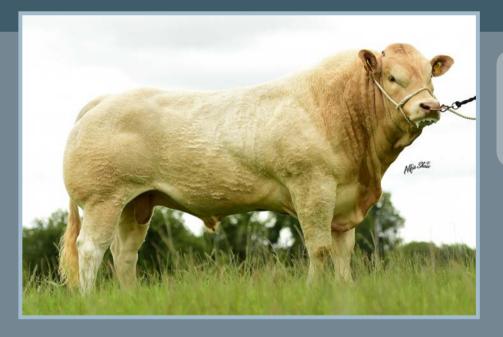

### **VOLCAN**

Tag no: FR2305267197 D.O.B: 23/09/2004

Sire: Ramier Nirvana
Fleurette

Dam: Safrane Highlander
Lame

- Sons have power and width whilst daughters are milky and feminine.
- Great results on ¾ Limousin and Limousin x B.Blue cows.
- Daughter Bougie sold for €16,400 at Prestige X.
- Two copies of F94L profit gene.

Daughter: Bougie

Show Champion: Volcan