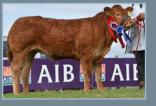

### **KELTIC HANDSOME**

Tag no: IE281673780084 D.O.B: 08/09/12

Sire: Ampertaine Commander Glenrock Ventura
Ampertaine Annabella

Dam: Cwmpedran Beauty Greenwell Major
Cwmpedran Perwinkle

- First calves were easily born with short gestation and exhibit good growth and muscle development.
- Handsome has matured into a tremendous bull, well balanced and correct with an excellent pelvis.
- Dam is a very milky cow and a great breeder. A son Keltic Jacko was Senior Champion at Roscrea February 2016.