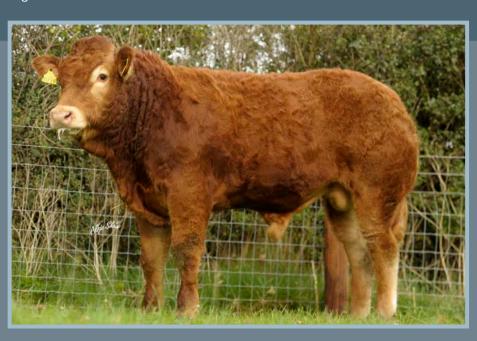

### **ARDLEA DAN**

Tag no: IE221064580751 D.O.B: 11/09/2008

Sire: Vivaldi Omar
Naphtaline

Dam: Bremore Verynice Nenuphar

0172 Rucie B

- Consistent breeder of square cattle, well balanced between muscle and skeletal development.
- Good temperament.
- Vivaldi (sire) daughters are exceptionally milky with perfect udders.

Dan's perfect pelvis

Champion Limousin Carrick 2014

Heifer calf sired by Dan